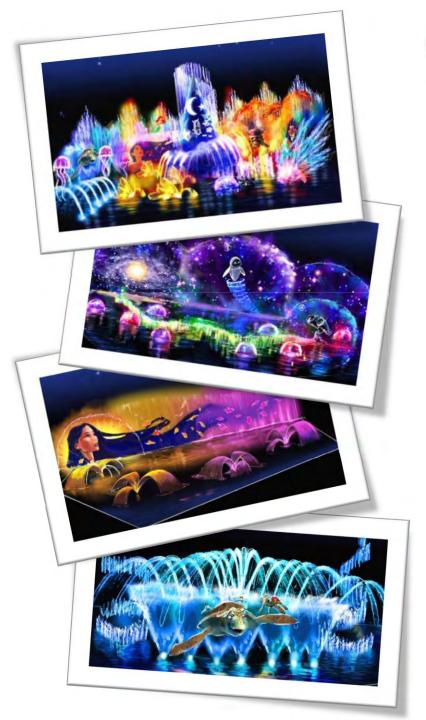

## World Of Color

Breathtaking artistry, beloved Disney Characters and stunning special effects come together to create World of Color, a magnificent new nighttime water spectacular! Water, light and fire intertwine in a kaleidoscope of fantasy and imagination. As the spectacle unfolds, you are drawn deeper into a dazzling new dimension of Disney storytelling magic—until you feel like you're actually a part of the story! Welcome to World of Color—springing to life exclusively in *Disney's California Adventure®* Park!

## **Features**

- World's largest projected water screen
- Wall of water 380 by 50 feet high
- Projection surface of 19,000 square feet
- 30 HD projectors
- 1200 powerful & programmable water fountains
- Fountain heights range from 30 to 200 feet in the air
- Nearly one full acre of engineered superstructure, longer than a football field
- Vast underwater grid with 18,000+ points, of control
- A precise system of flame projections, lasers, and special effects